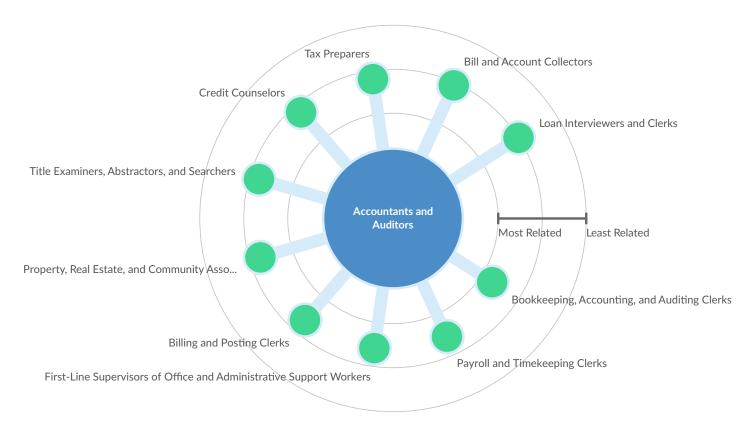

#### **Related Jobs**

Below are the top listed feeder jobs for Accountants and Auditors with median advertised salary of \$72,448. Select a job to view additional insight (i.e. Skill Gaps) between Accountants and Auditors and your selected occupation.

Below is the table-view of the top listed feeder jobs for Accountants and Auditors. Select a job to view skill gaps between Accountants and Auditors and your selected occupation.

| Category               | Relevance                                                                                                        | Avg. Unique<br>Monthly<br>Postings from<br>Aug 2022 - Jul<br>2023                                      | Mean<br>Salary Diff.                                                                                                                                                              |
|------------------------|------------------------------------------------------------------------------------------------------------------|--------------------------------------------------------------------------------------------------------|-----------------------------------------------------------------------------------------------------------------------------------------------------------------------------------|
| Lateral<br>Advancement | 86%                                                                                                              | 73                                                                                                     | -\$31,135                                                                                                                                                                         |
| Lateral<br>Advancement | 72%                                                                                                              | 13                                                                                                     | -\$22,573                                                                                                                                                                         |
| Lateral<br>Advancement | 71%                                                                                                              | 48                                                                                                     | -\$13,403                                                                                                                                                                         |
| Lateral<br>Advancement | 67%                                                                                                              | 8                                                                                                      | -\$31,710                                                                                                                                                                         |
| Lateral<br>Advancement | 63%                                                                                                              | 19                                                                                                     | -\$21,240                                                                                                                                                                         |
|                        | Lateral Advancement  Lateral Advancement  Lateral Advancement  Lateral Advancement  Lateral Advancement  Lateral | Lateral 86%  Lateral 72%  Lateral 72%  Lateral 71%  Lateral 71%  Lateral 67%  Lateral 67%  Lateral 63% | CategoryRelevanceMonthly Postings from Aug 2022 - Jul 2023Lateral Advancement86%73Lateral Advancement72%13Lateral Advancement71%48Lateral Advancement67%8Lateral Advancement67%19 |

| Title Examiners, Abstractors, and Searchers | Lateral<br>Advancement | 61% | 1 | -\$31,868 |
|---------------------------------------------|------------------------|-----|---|-----------|
| Credit Counselors                           | Advancement            | 60% | 2 | -\$23,409 |
| Tax Preparers                               | Advancement            | 60% | 2 | -\$27,164 |
| Bill and Account Collectors                 | Lateral<br>Advancement | 53% | 3 | -\$34,950 |
| Loan Interviewers and Clerks                | Lateral<br>Advancement | 50% | 4 | -\$30,141 |