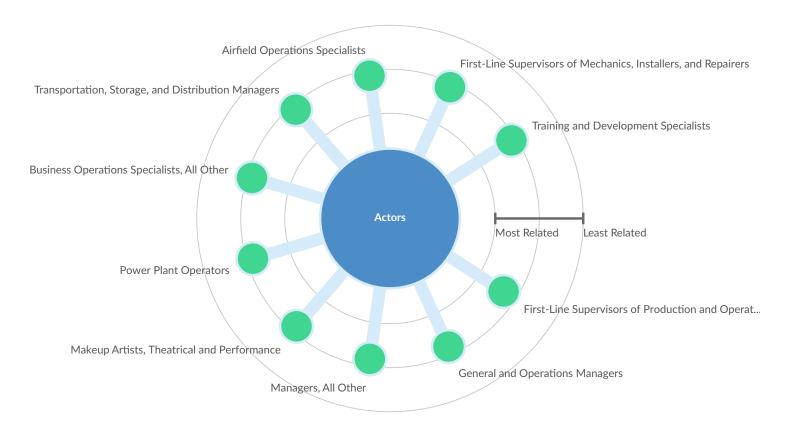

#### **Related Jobs**

Below are the top listed next-step jobs for Actors with median advertised salary of \$35,360. Select a job to view additional insight (i.e. Skill Gaps) between Actors and your selected occupation.

Below is the table-view of the top listed next-step jobs for Actors. Select a job to view skill gaps between Actors and your selected occupation.

| Category               | Relevance                                                                                                                    | Avg. Unique<br>Monthly<br>Postings from<br>Aug 2022 - Jul<br>2023            | Mean Salary<br>Diff.                                                                                                                                                              |
|------------------------|------------------------------------------------------------------------------------------------------------------------------|------------------------------------------------------------------------------|-----------------------------------------------------------------------------------------------------------------------------------------------------------------------------------|
| Lateral<br>Advancement | 66%                                                                                                                          | 12                                                                           | +\$10,157                                                                                                                                                                         |
| Lateral<br>Advancement | 60%                                                                                                                          | 66                                                                           | +\$41,056                                                                                                                                                                         |
| Lateral<br>Advancement | 58%                                                                                                                          | 107                                                                          | +\$43,117                                                                                                                                                                         |
| Lateral<br>Advancement | 57%                                                                                                                          | 1                                                                            | +\$7,857                                                                                                                                                                          |
| Lateral<br>Advancement | 57%                                                                                                                          | 3                                                                            | +\$8,017                                                                                                                                                                          |
|                        | Lateral Advancement  Lateral Advancement  Lateral Advancement  Lateral Advancement  Lateral Advancement  Lateral Advancement | Lateral 66%  Lateral 60%  Lateral 60%  Lateral 58%  Lateral 57%  Lateral 57% | CategoryRelevanceMonthly Postings from Aug 2022 - Jul 2023Lateral Advancement66%12Lateral Advancement60%66Lateral Advancement58%107Lateral Advancement57%1Lateral Advancement57%3 |

| Business Operations Specialists, All Other                     | Lateral<br>Advancement | 56% | 16 | +\$23,496 |
|----------------------------------------------------------------|------------------------|-----|----|-----------|
| Transportation, Storage, and Distribution Managers             | Lateral<br>Advancement | 56% | 10 | +\$34,086 |
| Airfield Operations Specialists                                | Lateral<br>Advancement | 56% | 0  | +\$12,576 |
| First-Line Supervisors of Mechanics, Installers, and Repairers | Lateral<br>Advancement | 56% | 21 | +\$14,929 |
| Training and Development Specialists                           | Lateral<br>Advancement | 56% | 9  | +\$12,084 |