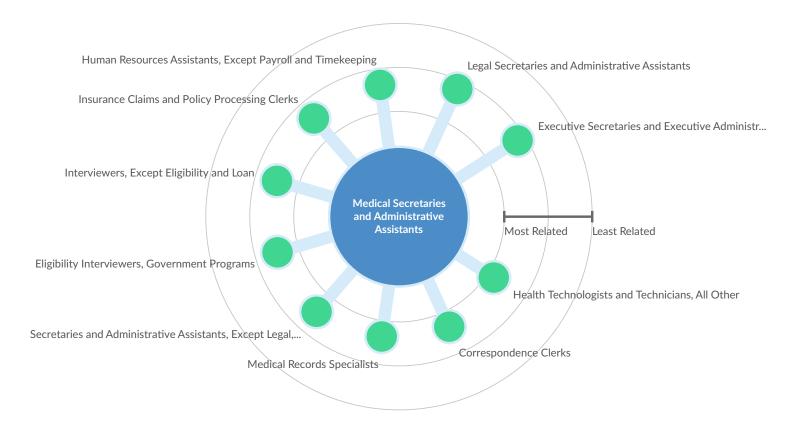

#### **Related Jobs**

Below are the top listed next-step jobs for Medical Secretaries and Administrative Assistants with median advertised salary of \$41,600. Select a job to view additional insight (i.e. Skill Gaps) between Medical Secretaries and Administrative Assistants and your selected occupation.

Below is the table-view of the top listed next-step jobs for Medical Secretaries and Administrative Assistants. Select a job to view skill gaps between Medical Secretaries and Administrative Assistants and your selected occupation.

| Category          | Relevance                                                        | Avg. Unique<br>Monthly<br>Postings from<br>Aug 2022 - Jul<br>2023 | Mean<br>Salary<br>Diff.                                                                                                                |
|-------------------|------------------------------------------------------------------|-------------------------------------------------------------------|----------------------------------------------------------------------------------------------------------------------------------------|
| eral<br>vancement | 92%                                                              | 65                                                                | +\$9,699                                                                                                                               |
| eral<br>vancement | 82%                                                              | 0                                                                 | +\$5,730                                                                                                                               |
| eral<br>vancement | 82%                                                              | 14                                                                | +\$18,379                                                                                                                              |
| ancement /        | 77%                                                              | 116                                                               | +\$5,417                                                                                                                               |
| eral<br>vancement | 76%                                                              | 3                                                                 | +\$11,087                                                                                                                              |
|                   | eral vancement eral vancement eral vancement vancement vancement | eral 92% vancement 82% eral 82% vancement 77% eral 76%            | Category Relevance Postings from Aug 2022 - Jul 2023  eral 92% 65  eral 82% 0  eral 82% 14  eral 82% 14  vancement 77% 116  eral 76% 3 |

| Interviewers, Except Eligibility and Loan                     | Lateral<br>Advancement | 75% | 3  | +\$7,926  |
|---------------------------------------------------------------|------------------------|-----|----|-----------|
| Insurance Claims and Policy Processing Clerks                 | Lateral<br>Advancement | 72% | 2  | +\$10,622 |
| Human Resources Assistants, Except Payroll and Timekeeping    | Lateral<br>Advancement | 68% | 14 | +\$6,361  |
| Legal Secretaries and Administrative Assistants               | Advancement            | 60% | 2  | +\$15,422 |
| Executive Secretaries and Executive Administrative Assistants | Advancement            | 59% | 17 | +\$25,904 |